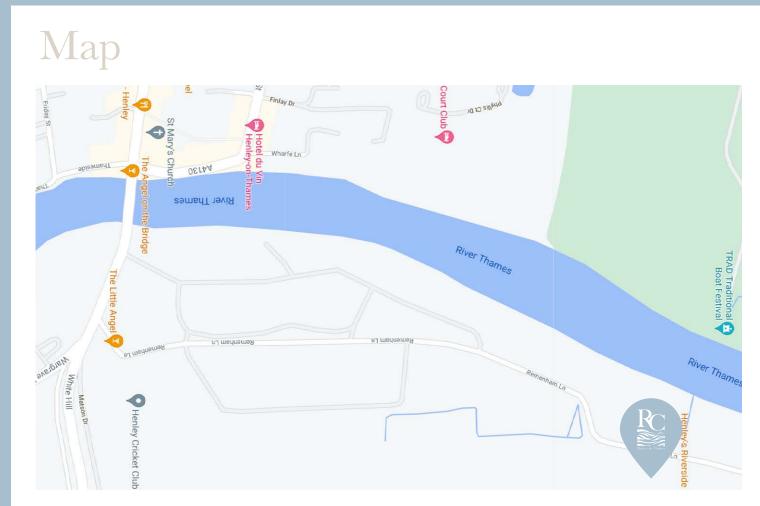

### How to find us

On the outskirts of the beautiful market town of Henley on Thames, site of the world famous Henley Royal Regatta, Remenham Court is well connected by car with ample parking and easy access to main line trains to London, only 40 minutes away. The property also has a private jetty (no mooring) for guests wishing to arrive by boat, or water taxi.