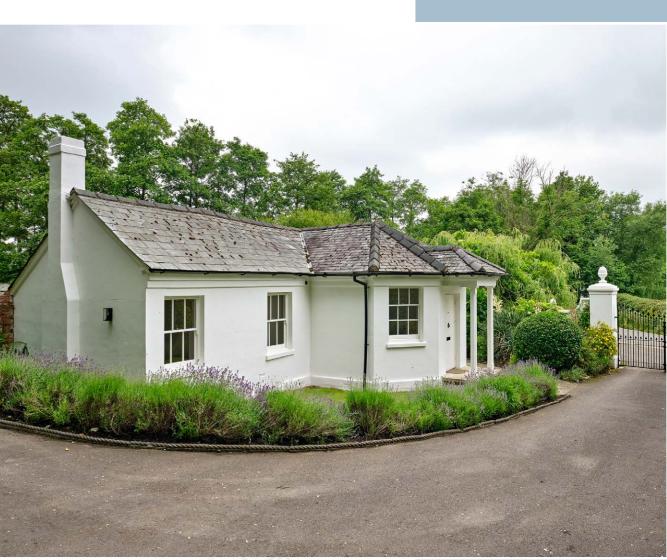

### The Gatehouse

Separate from the main house, with unique selfcontained accommodation, The Gatehouse offers two additional double bedrooms, bathroom, kitchen and private garden surrounded by a stream. The ideal space for Groom & Groom's Men or family requiring their own private space.

The self-contained Gatehouse can accommodate up to 6, with two double rooms and sofa bed, a bathroom, kitchen and private garden (with stream and rustic bridge) providing the perfect retreat for the Groom and Groom's Men.