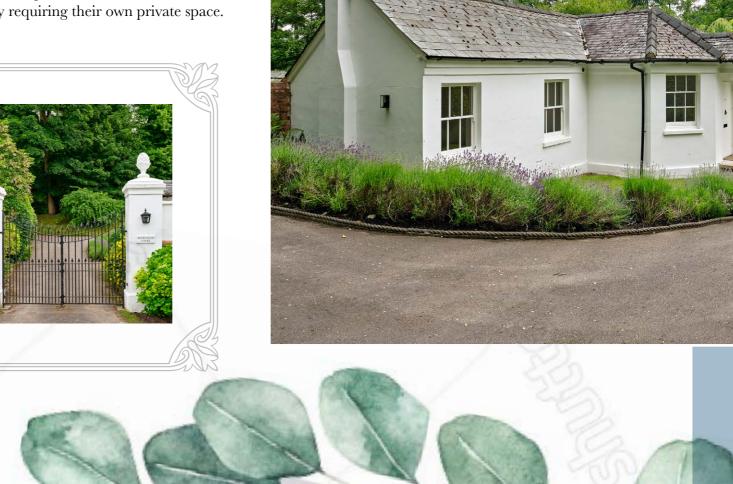

### The Gatehouse

Separate from the main house, with unique selfcontained accommodation, The Gatehouse offers two additional double bedrooms, bathroom, kitchen and private garden surrounded by a stream. The ideal space for Groom & Groom's Men or family requiring their own private space.

The self-contained Gatehouse can accommodate up to 6, with two double rooms and sofa bed, a bathroom, kitchen and private garden (with stream and rustic bridge) providing the perfect retreat for the Groom and Groom's Men.