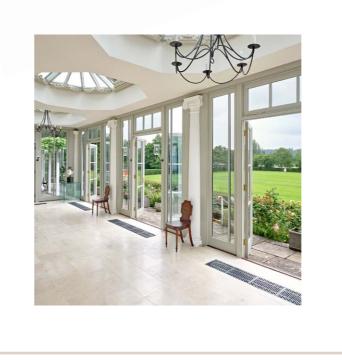

# The Orangery

The historic Orangery with breathtaking views across the grounds to the river beyond, offers an ideal location for drinks receptions or smaller scale dinners, seating around 40 guests. The Orangery opens directly onto the terrace so guests can enjoy the evening sunshine or the views from indoors.